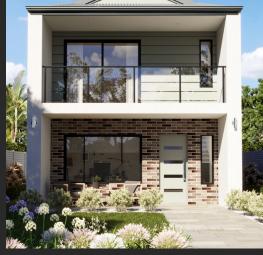

# TERRACE LIVING HOUSE AND LAND FROM \$494,880\*

### Lot 109 Firbank Road, Beeliar

### Lot Size: 171sqm Lot Frontage: 6m Lot Depth: 28.5m

This sizeable family home is designed for rear lane access. Boasting 4 bedrooms, one minor bed on entry ideal for a home business & 3 bedrooms located on the 2nd floor including a luxurious master suite with private balcony. You are sure to be INSPIRED by the Solstice.