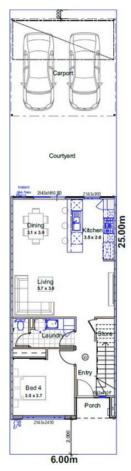

## House Area 180sqm

### Lot 109 Firbank Road, Beeliar

### Lot Size: 171sqm Lot Frontage: 6m Lot Depth: 28.5m

This sizeable family home is designed for rear lane access. Boasting 4 bedrooms, one minor bed on entry ideal for a home business & 3 bedrooms located on the 2nd floor including a luxurious master suite with private balcony. You are sure to be INSPIRED by the Solstice.