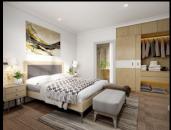

#### **INSPIRED INCLUSIONS**

- High ceilings to entry, living, kitchen, dining.
- Acrylic texture coat to front elevation
- Feature downlights to living area
- European inspired appliances
- Stone kitchen bench top
- Porcelain tiling to wet areas
- Built in Robes to all bedrooms
- Balcony
- Ducted Reverse Cycle Air-Conditioning
- Site Works Allowance

### Lot Size: 171sqm Lot Frontage: 6m Lot Depth: 28.5m

This sizeable family home is designed for rear lane access. Boasting 4 bedrooms, one minor bed on entry ideal for a home business & 3 bedrooms located on the 2nd floor including a luxurious master suite with private balcony. You are sure to be INSPIRED by the Solstice.