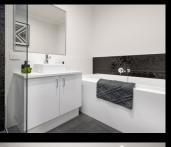

#### **INSPIRED INCLUSIONS**

- High ceilings to entry, living, kitchen, dining.
- Acrylic texture coat to front elevation
- Feature downlights to living area
- European inspired appliances
- Stone kitchen bench top
- Porcelain tiling to wet areas
- Built in Robes to all bedrooms
- Balcony
- Ducted Reverse Cycle Air-Conditioning
- Site Works Allowance