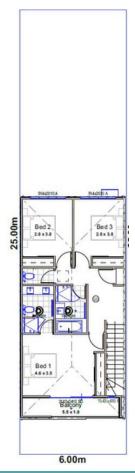

## House Area 180sqm

### Lot 109 Firbank Road, Beeliar

### Lot Size: 171sqm Lot Frontage: 6m Lot Depth: 28.5m

This sizeable family home is designed for rear lane access. Boasting 4 bedrooms, one minor bed on entry ideal for a home business & 3 bedrooms located on the 2nd floor including a luxurious master suite with private balcony. You are sure to be INSPIRED by the Solstice.