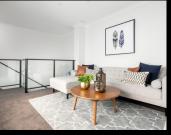

#### **INSPIRED INCLUSIONS**

- High ceilings to entry, living, kitchen, dining.
- Acrylic texture coat to front elevation
- Feature downlights to living area
- European inspired appliances
- Stone kitchen bench top
- Porcelain tiling to wet areas
- Built in Robes to all bedrooms
- Balcony
- Ducted Reverse Cycle Air-Conditioning
- Site Works Allowance